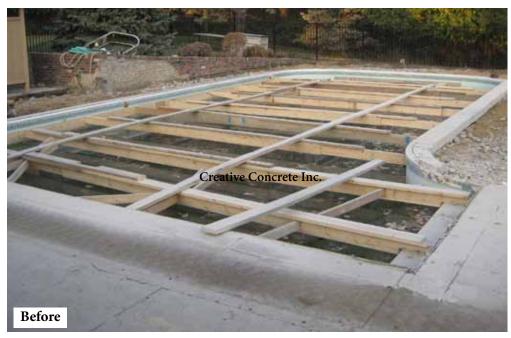

## **Complete Pool Renovations**

www.1creativeconcrete.com

Support the form of the pool in most cases.

Replace your plastic or aluminum coping with a concrete cantilever coping that will protect your fiberglass walls for the duration of your pool.

Upgrade to an elegant concrete cantilever edge.

We can remove any settled sections of concrete, fix plumbing, and

(Concrete Cantilever Edge) to protect the fiberglass walls

then overlay the rest with new decorative concrete.