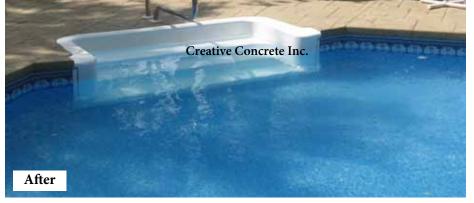

## **Complete Pool Renovations**

www.1creativeconcrete.com

Support the form of the pool in most cases.

Replace your plastic or aluminum coping with a concrete cantilever coping that will protect your fiberglass walls for the duration of your pool.

Upgrade to an elegant concrete cantilever edge.

We can remove any settled sections of concrete, fix plumbing, and

(Concrete Cantilever Edge) to protect the fiberglass walls

then overlay the rest with new decorative concrete.

for the duration of your pool.

Auto-cover installations available.