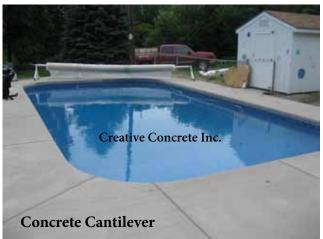

## Call our office for your free pool renovation consultation!

P: 262-537-4495 F: 262-537-2237 E: repping@tds.net

www.1creativeconcrete.com

Remove plastic or aluminum coping.

Replace with concrete cantilever edge for duration of your pool.

## **Complete Pool Renovations**

www.1creativeconcrete.com

Support the form of the pool in most cases.

Replace your plastic or aluminum coping with a concrete cantilever coping that will protect your fiberglass walls for the duration of your pool.

Upgrade to an elegant concrete cantilever edge.

We can remove any settled sections of concrete, fix plumbing, and

(Concrete Cantilever Edge) to protect the fiberglass walls

then overlay the rest with new decorative concrete.

for the duration of your pool.

Auto-cover installations available.