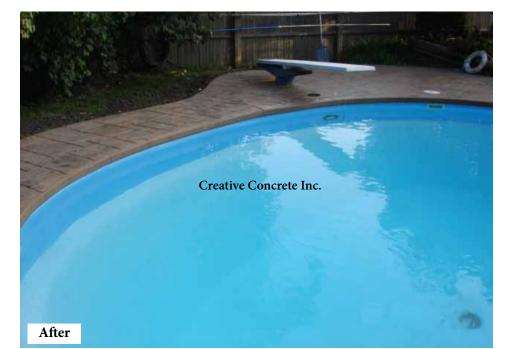

Upgrade to an elegant concrete cantilever edge.

We can remove any settled sections of concrete, fix plumbing, and

(Concrete Cantilever Edge) to protect the fiberglass walls

then overlay the rest with new decorative concrete.