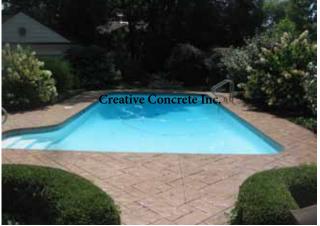

Upgrade to an elegant concrete cantilever edge.

We can remove any settled sections of concrete, fix plumbing, and

(Concrete Cantilever Edge) to protect the fiberglass walls

then overlay the rest with new decorative concrete.

for the duration of your pool.

Auto-cover installations available.