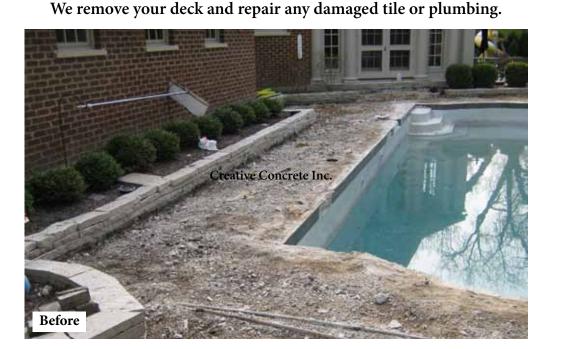

Upgrade to an elegant concrete cantilever edge.

We can remove any settled sections of concrete, fix plumbing, and

(Concrete Cantilever Edge) to protect the fiberglass walls

then overlay the rest with new decorative concrete.