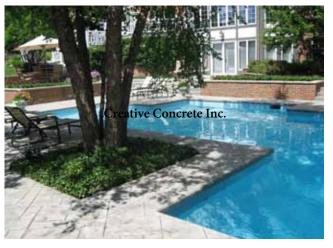

Upgrade to an elegant concrete cantilever edge.

We can remove any settled sections of concrete, fix plumbing, and

(Concrete Cantilever Edge) to protect the fiberglass walls

then overlay the rest with new decorative concrete.

for the duration of your pool.

Auto-cover installations available.