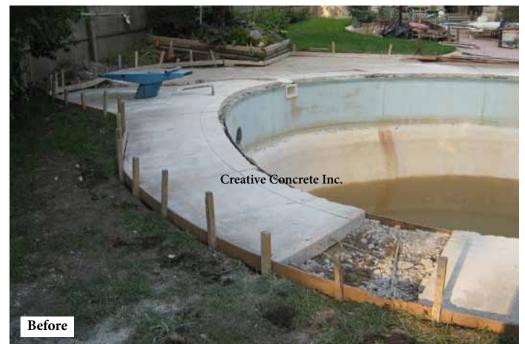

## **Complete Pool Renovations**

www.1creativeconcrete.com

Support the form of the pool in most cases.

Replace your plastic or aluminum coping with a concrete cantilever coping that will protect your fiberglass walls for the duration of your pool.

Upgrade to an elegant concrete cantilever edge.

We can remove any settled sections of concrete, fix plumbing, and

(Concrete Cantilever Edge) to protect the fiberglass walls

then overlay the rest with new decorative concrete.

for the duration of your pool.

Auto-cover installations available.