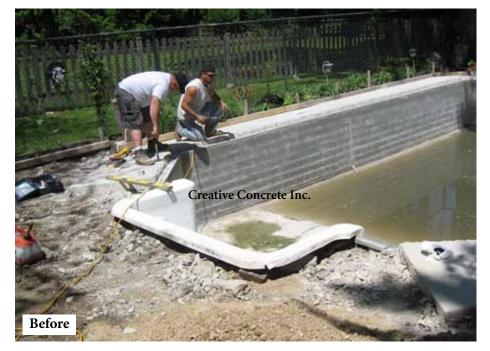

## **Complete Pool Renovations**

www.1creativeconcrete.com

Support the form of the pool in most cases.

Replace your plastic or aluminum coping with a concrete cantilever coping that will protect your fiberglass walls for the duration of your pool.

Upgrade to an elegant concrete cantilever edge.

We can remove any settled sections of concrete, fix plumbing, and

(Concrete Cantilever Edge) to protect the fiberglass walls

then overlay the rest with new decorative concrete.

for the duration of your pool.

Auto-cover installations available.