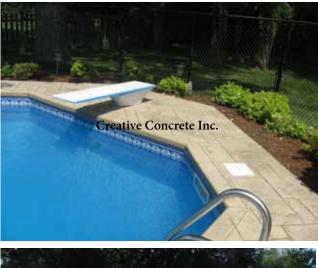

Upgrade to an elegant concrete cantilever edge.

We can remove any settled sections of concrete, fix plumbing, and

(Concrete Cantilever Edge) to protect the fiberglass walls

then overlay the rest with new decorative concrete.

for the duration of your pool.

Auto-cover installations available.