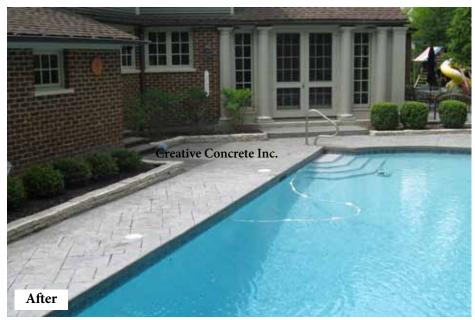

Upgrade to an elegant concrete cantilever edge.

We can remove any settled sections of concrete, fix plumbing, and

(Concrete Cantilever Edge) to protect the fiberglass walls

then overlay the rest with new decorative concrete.