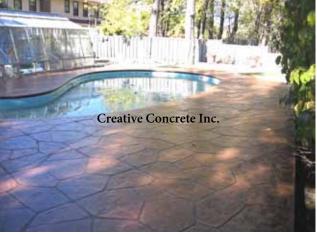

Upgrade to an elegant concrete cantilever edge.

We can remove any settled sections of concrete, fix plumbing, and

(Concrete Cantilever Edge) to protect the fiberglass walls

then overlay the rest with new decorative concrete.

for the duration of your pool.

Auto-cover installations available.