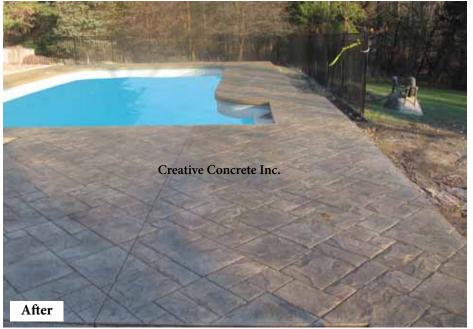

Upgrade to an elegant concrete cantilever edge.

We can remove any settled sections of concrete, fix plumbing, and

(Concrete Cantilever Edge) to protect the fiberglass walls

then overlay the rest with new decorative concrete.