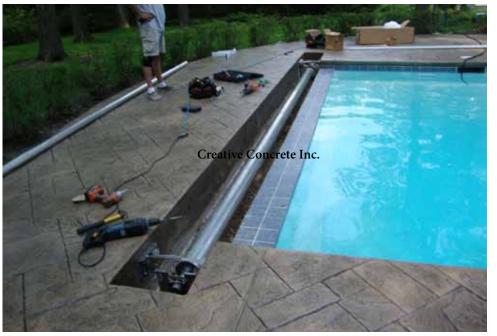

for the duration of your pool.

Auto-cover installations available.

## Auto-covers provide safety, debris protection and aid in temperature control.