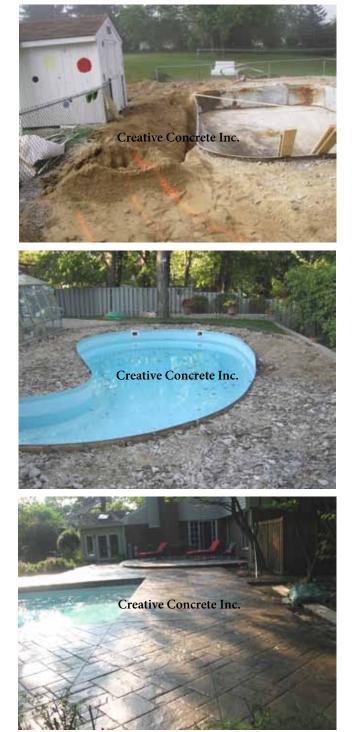

## **Complete Pool Renovations**

www.1creativeconcrete.com

Support the form of the pool in most cases.

Replace your plastic or aluminum coping with a concrete cantilever coping that will protect your fiberglass walls for the duration of your pool.

Upgrade to an elegant concrete cantilever edge.

We can remove any settled sections of concrete, fix plumbing, and

(Concrete Cantilever Edge) to protect the fiberglass walls

then overlay the rest with new decorative concrete.

for the duration of your pool.

Auto-cover installations available.